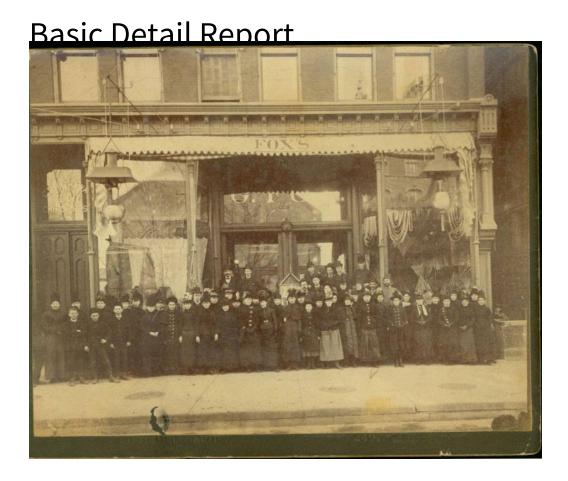

Title G. Fox & Co. Employees Before 1917

Date 1880-1917

Medium Photography; gelatin silver print on paper on card

Description Group of men and women in coats and hats stand in front of the G.

Fox & Co. department store building. Behind them is a window display with umbrellas. On either side of the store are two large lamps. There is an awning above the entrance that reads, "FOX'S" and "G. FOX." is on the window above the front doors. The sign on the store next to Fox's reads, "C. HATHAWA[Y] / 410 / CHIROPODIS[T]".