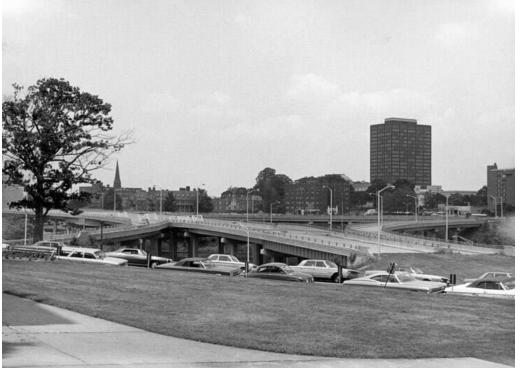

## Title Unfinished highway, Hartford

Date 1970

Primary Maker Unknown

Medium Photography; gelatin silver print on paper Description City skyline, including a church steeple and what appear to be apartment buildings, is in the background, beyond a highway intersection with on and off ramps lined with electric street lights. The ramp at the right terminates in a grassy lawn and the upper end of the ramp is blocked with sawhorses. A sidewalk and a grassy lawn are in the foreground. Automobiles, including a convertible, are parked on both sides of a street. A tree is at the left. Dimensions Primary Dimensions (image height x width): 5 x 7in. (12.7 x 17.8cm) Sheet (height x width): 5 x 7in. (12.7 x 17.8cm)