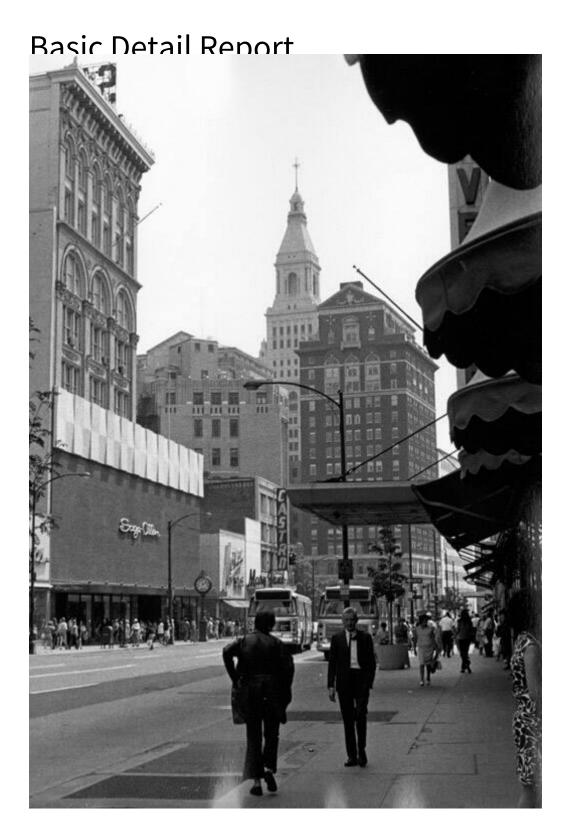

Title Sage Allen Building and Surrounding Stores, Main Street, Hartford

Date 1970

Primary Maker Unknown

Medium Photography; gelatin silver print on paper

## **Basic Detail Report**

Description Commercial buildings line a city street. Signs read "Sage Allen"

"CASTRO" "Mary Jane". Flag poles are on some buildings. Men and women walk

on the sidewalks. A large free-standing clock is on the sidewalk in the

background. Buses are on the street in the background. The tower of Travelers

Insurance Company is in the distance.

Dimensions Primary Dimensions (image height x width): 7 x 5in. (17.8 x 12.7cm)

Sheet (height x width): 7 x 5in. (17.8 x 12.7cm)