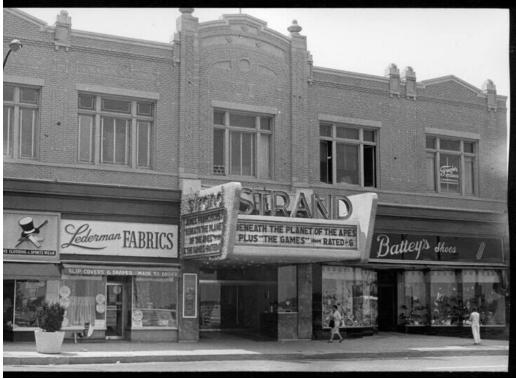

## Title Strand Theater and Surrounding Stores, Hartford

Date 1970

Primary Maker Unknown

Medium Photography; gelatin silver print on paper

Description The buildings in a brick commercial block, including a motion picture theater, line a city street. Signs read "Lederman FABRICS" "SLIP COVERS & DRAPES MADE TO ORDER" "MEN'S CLOTHING & SPORTS WEAR" "Battey's Shoes" "Frazier / /STUDIOS / COMMERCIAL PHOTOGRAPHY". The theater marquee reads "STRAND" "BENEATH THE PLANET OF THE APES / PLUS "THE GAMES" COLOR - RATED G". Merchandise is visible in store windows. A shrub in a concrete planter is at the left. A woman is walking along the sidewalk at the right. Another woman, wearing slacks, stands at the far right.