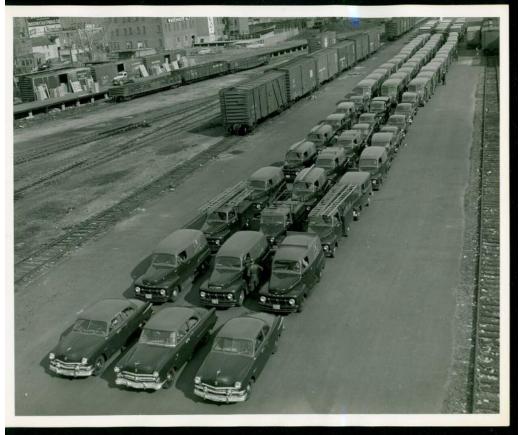

**Basic Detail Report** 

Title G. Fox and Co. Delivery Fleet

Date 1910-1950

Primary Maker Unknown

Medium Photography; gelatin silver print on paper

Description A line of G. Fox & Co. delivery cars, vans, and trucks, a few with ladders on their roofs are parked between railroad tracks. All are labeled "G. FOX & CO." either on the front or side of the automobile or delivery truck. Some men are sitting in the driver's seats of the cars and there are also men standing among the vehicles. In the background are several buildings. A sign on one reads, "WAREHOUSE NO. 5". The one legible billboard in the background reads, "HARTFORD COLD STORAGE CO."