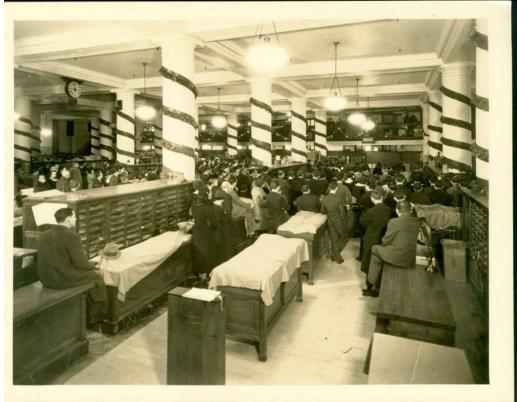

## Title Interior Views of G. Fox and Co., Hartford

Date 1931-1960

Primary Maker George E. Meyers

Medium Photography; gelatin silver prints on paper

Description Group of photographs show the interiors of various departments of G. Fox & Co. department store. Visible merchandise includes jewelry, ties, towels, table settings, sheets, pillowcases, tablecloths, and stationary supplies. 2007.24.196 shows the Notions department with many men and women, probably store employees, all facing the bannister at the back of the photograph. The columns are all decorated with garland or ribbons. 2007.24.198 and 2007.24.199 show the store's hospital wing with beds, sinks, and medical supplies. Two women are in each picture, one in a nurse's uniform, the other a

## **Basic Detail Report**

patient. 2007.24.200-.204 show the store's switchboard with women operators with headsets working at the controls. In one (.203), Beatrice Fox Auerbach and an unknown man watch the women work. 2007.24.204 shows Beatrice Fox Auerbach wearing a headset.