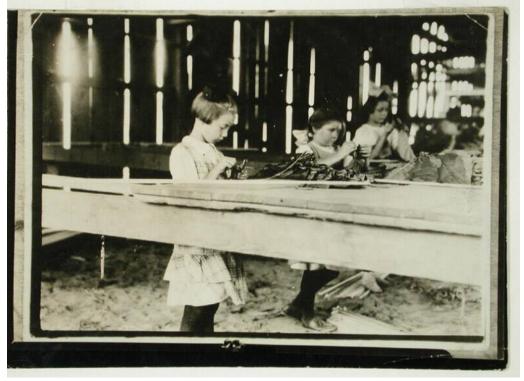

## Title Interior of Tobacco Shed, Hawthorn Farm

Date 1917

Primary Maker Lewis Hine

Medium Photography; gelatin silver print on paper

Description Three young girls stand at long wooden tables in the interior of a wooden shed. All three girls wear dresses and hair ribbons. The two girls in the foregrund wear black stockings. the legs of the third girl are not visible. Tobacco leaves lie in piles on the tables. Light shines through the slats in the shed.