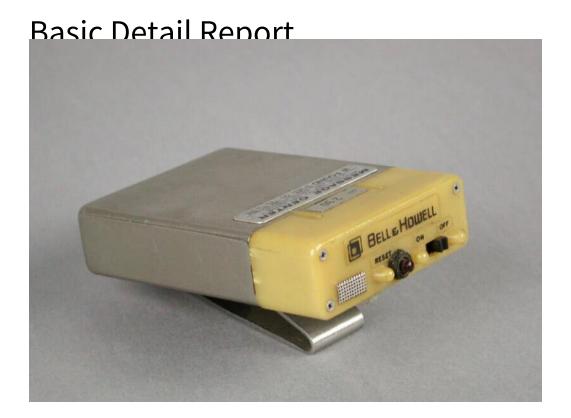

## **Title Pager**

Date 1980s

Primary Maker Massachusetts - Connecticut Mobile Telephone Co.

Medium White metal and yellow plastic

Description Rectangular white metal pager with a yellow plastic top end. The top side of the pager has a small speaker on the left side and an on/off button on the right side. A small red button is in the middle. The pager has a large, hinged metal attachment clip on the back. "BELL & HOWELL" is printed on the top end of the pager. A metal plaque is affixed to the exterior side of the pager, just below the yellow plastic. Printed in black letters is, "MESSAGE CENTER/MASSACHUSETTS - CONNECTICUT MOBILE TELEPHONE CO./ 14 HAYNES STREET/ HARTFORD, CONNECTICUT/ IF FOUND/ IN CONN. CALL 1-800-842-8827/ IN MASS. CALL 1-413-736-2784".