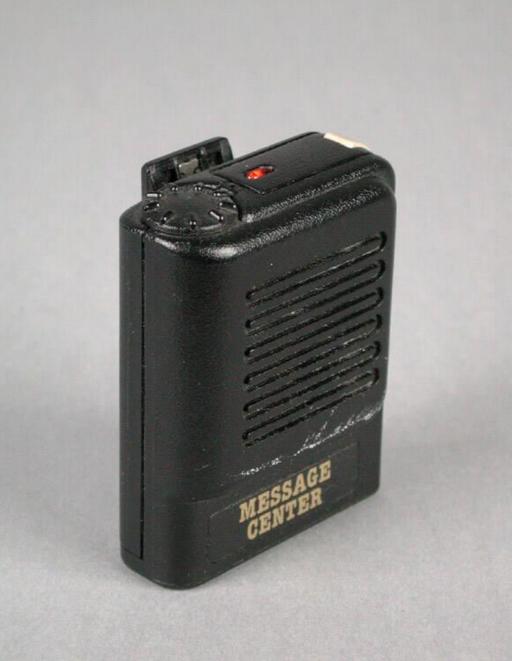

## **Title Pager**

Date 1980s

Primary Maker Motorola, Inc.

Medium Black plastick, metal hardware

Description Rectangular, black plastic pager with a volume control dial on top

left and a hinged attachment clip on the back. A small red light is on top of the

## **Basic Detail Report**

pager next to the volume dial. A sliding knob on the upper right side of the pager is marked "VOICE". A sliding door on the bottom of the pager opens the battery compartment, which holds a single AA battery. "MOTOROLA" is stamped on the back of the attachment clip on the pager. "MESSAGE CENTER" printed in gold letters on the bottom front of the pager. The back of the pager is printed with voltage information and with a number for retrieving lost pagers. Dimensions Primary Dimensions (height x width x depth): 2 3/4 x 2 1/8 x 1 5/16in.