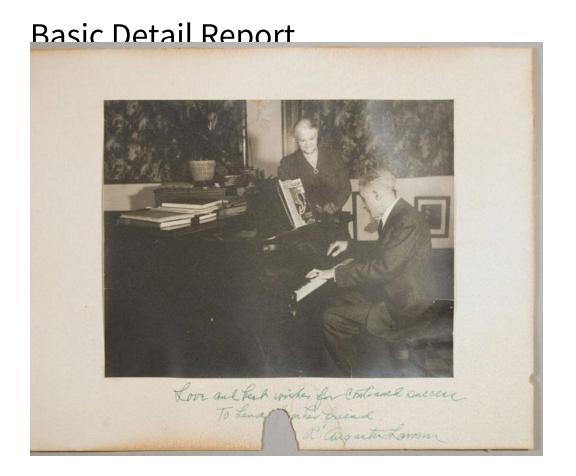

Title R. Augustus Lawson and His Wife

Date 1932

Primary Maker Raymond Augustus Lawson

Medium Photography; gelatin silver print on paper on cardboard mount

Description An elderly African-American man is seated at a grand piano. He

wears a striped suit, shirt, and necktie and has a ring on the ring finger of his left

hand. The sheet music cover on the piano reads "PIANO PIECES / ADULT

STUDENT". Books are piled on the piano. An elderly African-American woman

stands beside the piano smiling at the man. She is wearing a dress with a pearl

necklace and a brooch. A potted plant in a wicker basket is on a chest in the

background. Framed pictures and patterned wallpaper are on the walls.