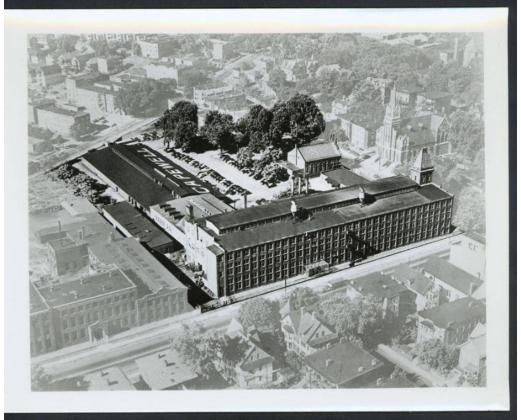

## Title Capewell Manufacturing Co.

Date about 1945

Primary Maker Unknown

Medium Photography; gelatin silver print on paper

Description Aerial view shows a complex of brick industrial buildings with clerestory, smokestacks, and tower. The word "CAPEWELL" appears on the roof of one building. Automobiles are parked in a parking lot behind the building with a cluster of large trees on the street corner behind them. The contrast for the area surrounding the factories has been greatly reduced so that these areas appear gray. Buildings lining the streets include multiple-family dwellings and a Gothic revival church.