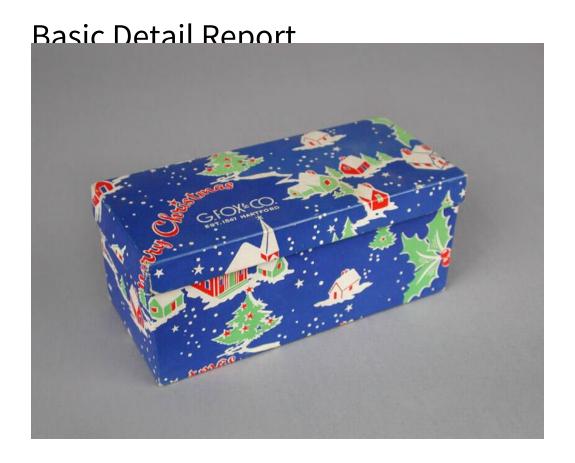

## **Title Boxes**

Date 1870-1950

Primary Maker G. Fox and Co.

Medium Cardboard, paper

Description Group of gift boxes from G. Fox & Co. department store in Hartford CT. The boxes vary in size, shape, and decoration. The base of all the boxes is covered in plain white paper. The interior of all the boxes are brown cardboard. Two of the boxes (2007.24.64 and 2007.24.65) are Christmas gift boxes, and have bright colored decorations on them, including, pine trees, holiday decorated houses, and 'Merry Christmas' placed all over them. One of the other boxes (2007.24.66) has a subtle pattern covering its exterior, while another one of the boxes, (2007.24.68) is covered with a light tan paper, which has grapevines, flowers, and birds decorating it.