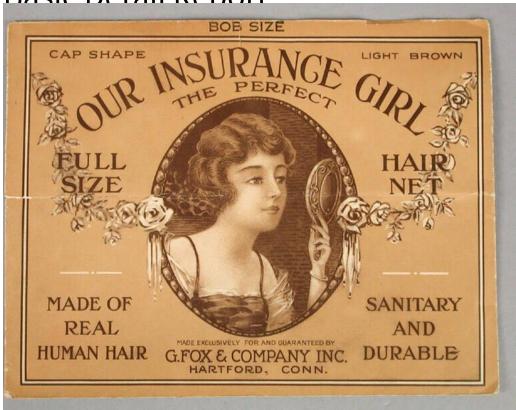

## Title Hairnet in Original Envelope

Date 1910-1940

Primary Maker G. Fox and Co.

Medium Human hair, paper, wax paper

Description Light brown envelope containing a hair net made of real human hair, with printing and lettering on both sides. On front side, a large image of a woman with a 'bob' haircut looking into the mirror is in the center. On both sides of the image are strands of roses which extend to the side. There is a white and brown border that goes all the way around the exterior of the envelope. Inside the envelope is the hair net, which is folded tightly in wax paper, and appears to have never been used.