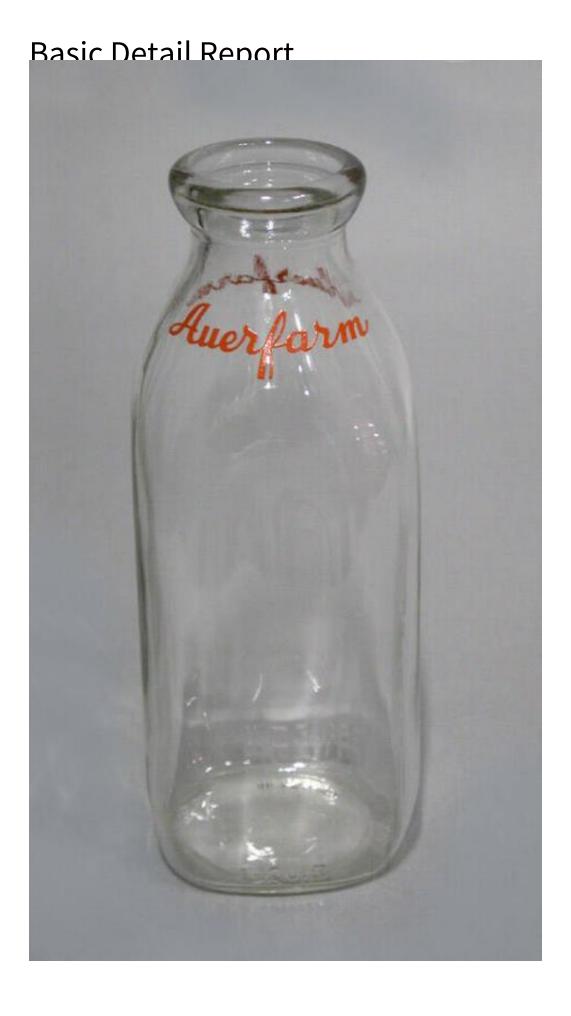

## **Title Milk Bottles**

Date 1933-1977

Primary Maker Auerfarm

Medium Glass

Description Group of glass milk bottles made of clear glass, with the sides flattened to give the body of the bottle a square shape. The neck and mouth of the bottles are rounded. Raised molded markings on all four sides of the bottles at the bottom, "ONE QUART", "LIQUID", "1 REG", AND "SEALED 52 NU". On the bottom of the bottle (.48) is a raised molded diamond pattern around the edge, and, "99 / H2499". Printed in orange on the neck of the bottle on two sides, "Auerfarm".