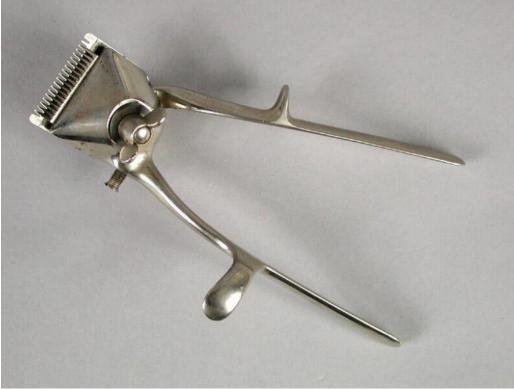

## Title Hair Clipper and Extra Spring

Primary Maker Brown & Sharpe

Medium Metal

Description Long metal hair clippers (a) and extra spring (b). Two separate handles attach to two razor blades, one on top of the other. When handles are squeezed together the blades move in opposite directions, and cut hair. The two pieces are held together by a wing-nut with and a screw. A screw sticks out of the left side. Extra spring (b) is two circular layers or metal with each end facing a different direction.