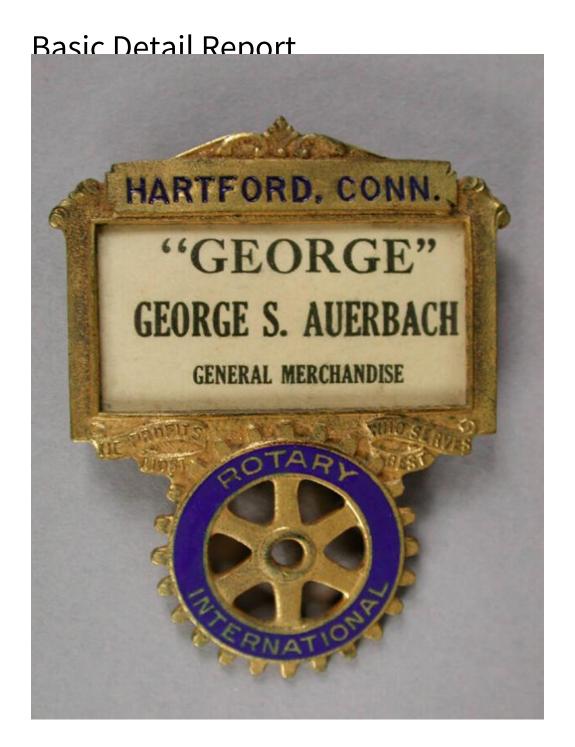

## Title Pin

Primary Maker George S. Auerbach

Medium Metal, paper, plastic

Description Gold and blue Rotary International pin owned by George S.

Auerbach. The top portion of the pin is rectangular in shape and has gold detailing and gold relief lettering around the edges. In the middle of the

## **Basic Detail Report**

rectangle is a piece of paper with black printed ink covered in plastic. Attached

to the bottom of the rectangular part is a blue and gold enameled ships wheel.

The wheel has writing on the top and bottom and has a cogs-on-a-wheel design

around the exterior. The pin is attached to the back of the rectangular portion.

Dimensions Primary Dimensions (height x width): 2 1/2 x 2in. (6.4 x 5.1cm)