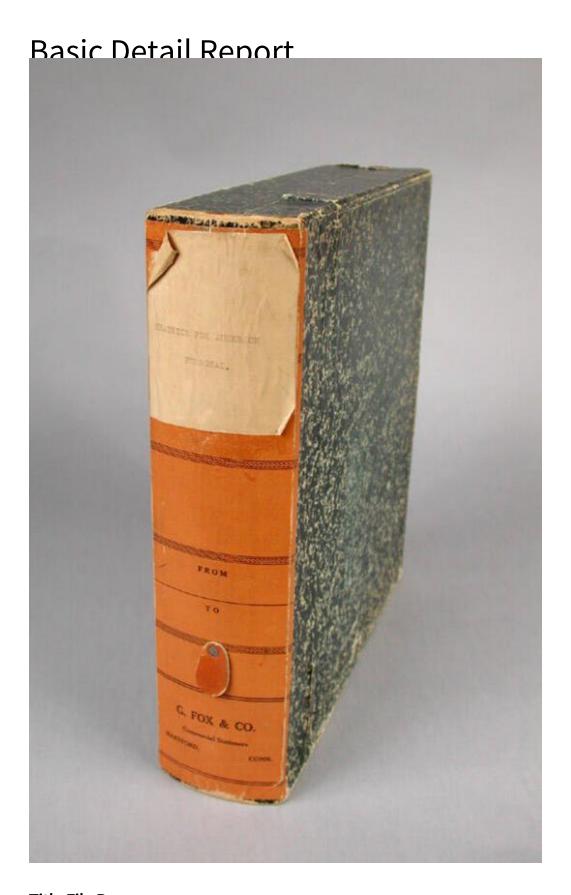

## **Basic Detail Report**

Description Square spotted patterned file box with blank pages inside. The box has a metal clasp that opens the top and reveals '3 ring binder' style paper inside. It appears that this folder was never used as none of the paper has been written on. The spine of the binder is covered in tan colored fake leather, and contains all the inscriptions and markings. On the top of the spine is piece of paper that is glued on, and fraying at the corners.