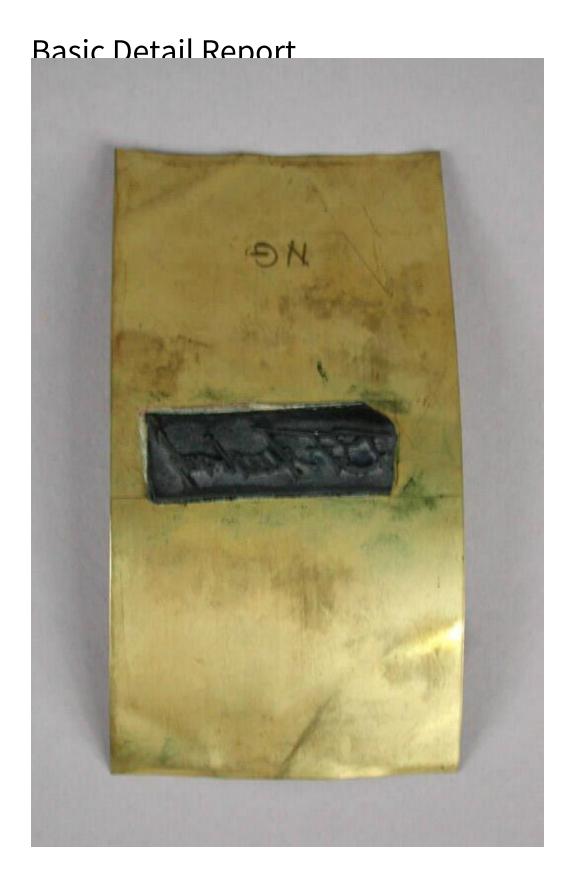

## **Basic Detail Report**

Description Rectangular brass printing plate with rubber stamp in the middle.

The brass plate is curved in an arc like manner. The stamps were used to mechanically reproduce Beatrice Fox Auerbach's signature. 2007.24.20 - Black rubber stamp attached to middle of brass plate. 2007.24.21 - Black rubber stamp on the left side in the middle of the plate. Opposite the stamp is a black rubber plate with tape around it to secure it to the brass. The discoloration of the brass and the bright ink on lettering of the stamp imply this item was well used.