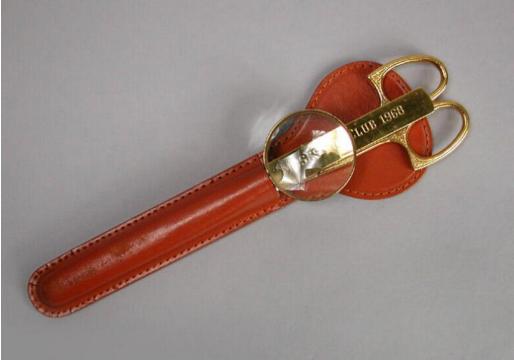

## Title Desk Set

Date 1968

7cm)

Primary Maker G. Fox and Co.

Medium Simulated leather, metals, glass

Description A desk set that was presented as a gift. A leather case designed to hold the three desk tools, a pair of scissors, a letter opener, and a magnifying glass. The letter opener and the scissors are silver in color with gold or brass tone handles. The magnifying glass is entirely a gold or brass tone with a glass lens. The letter opener is engraved on the handle, "MOSES FOX CLUB 1968". Both the letter opener and the scissors are imprinted with "GERMANY". The case is imprinted, "SIMULATED LEATHER / GERMANY". Dimensions Primary Dimensions (length x width x depth): 8 1/2 x 2 3/4in. (21.6 x