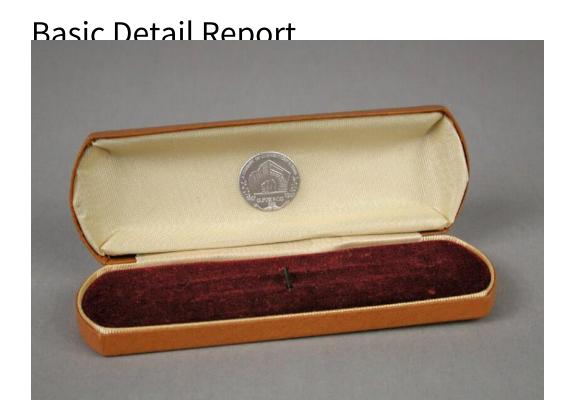

## **Title Case**

Date about 1947

Primary Maker Beatrice Fox

Medium Leather, metal, velvet

Description Tan leather rectangular pen case. There is an inscription on the top of the exterior wide panel. The interior of the case is covered in ivory vinyl fabric.

The interior top wide panel has what appears to be a silver sticker with the G.

Fox & Co. logo on it. The interior bottom wide panel is completely filled with a burgundy velvet cushion that is glued in place, and it has a pen loop in the middle.