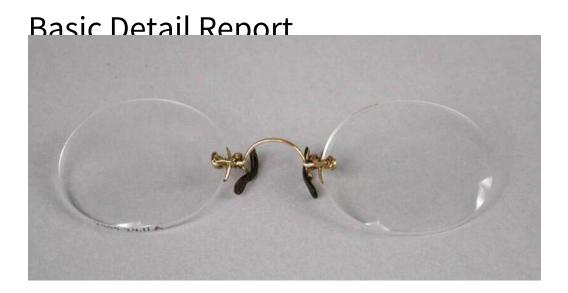

## Title Pince Nez with Eyeglass Case

Date early 20th century

Primary Maker G. Fox and Co.

Medium Gold, glass, vinyl, leather

Description A pair of pince nez lenses with gold nose piece (a) and black case (b).