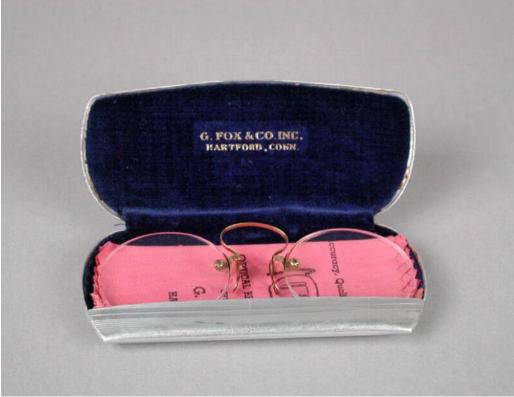

## Title Pince Nez with Eyeglass Case and Lens Cloth

Date mid 20th century

Primary Maker G. Fox and Co.

Medium 10 karat gold, glass

Description A pair of pince nez with glass lenses and gold nosepiece housed in a silver metal hinged glasses case lined with a blue velvet fabric. The lining of the case has printing in gold, "G. FOX & CO. INC. / HARTFORD, CONN." A lens cloth of pink fabric, probably cotton, has printing in black that reads, "Where Accuracy, Qulity and Fine Workmanship Prevail / [image of a pair of glasses] / OPTICAL REPAIRS WHILE YOU WIAT / OPTICAL DEPARTMENT / G. FOX & CO. / HARTFORD, CONN." Dimensions Primary Dimensions (height x width x depth): 2 x 4 5/16in. (5.1 x