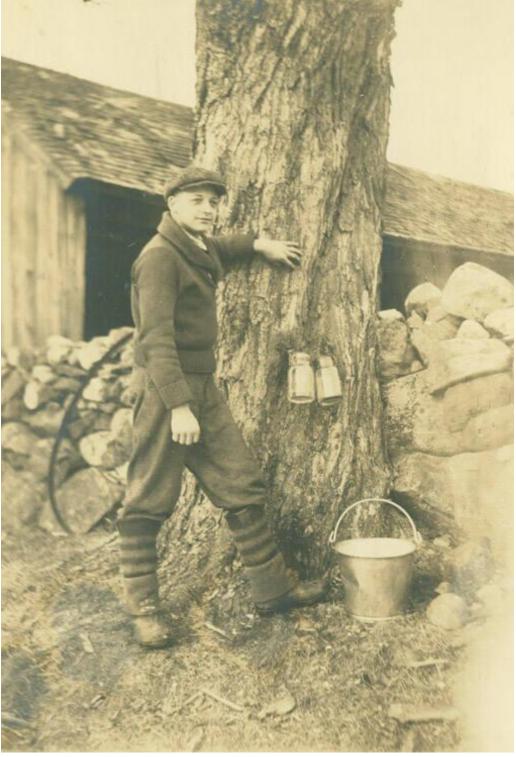

## Title Robert H. Tiers Gathering Maple Sap

Date 1923

Primary Maker M. C. Tiers

Medium Photography; gelatin silver print on paper

## **Basic Detail Report**

Description A man stands beside a large maple tree. He is wearing a cap, a

sweater, wool pants, and wool gaiters over heavy shoes. Two cans hang from

the tree. A bucket is on the ground. A stone wall and a shed are in the

background.

Dimensions Primary Dimensions (image height x width): 6 1/2 x 4 1/2in. (16.5 x

11.4cm) Sheet (height x width): 67/8 x 5in. (17.5 x 12.7cm) Mount (height x

width): 10 3/4 x 7 7/8in. (27.3 x 20cm)