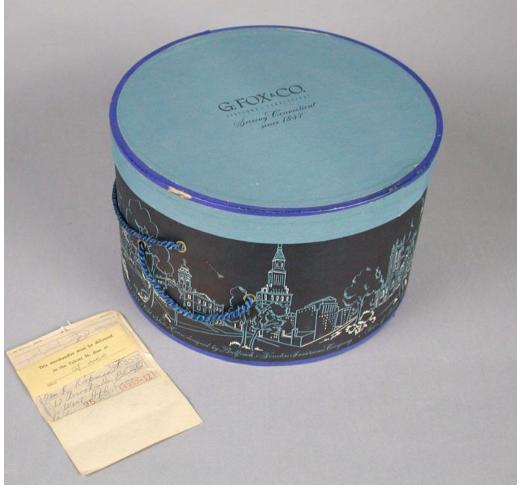

## Title Hat Box and Delivery Tag

Date about 1960

Primary Maker Georgette Auerbach

Medium Printed paper, cardboard satin braided cord and brass eyelets Description Round, two-piece hatbox covered with paper printed in blue and black with images to commemorate the centennial of G. Fox & Co. These images include the Tower of Trinity Chapel, the Travelers Insurance Co., the Old State House, the Aetna Life Insurance Co., and G. Fox & Co. A twisted satin cord in

## **Basic Detail Report**

"Connecticut blue" forms a handle and the original delivery tag is still attached,

addressed to Georgette Koopman, 17 Brookside Boulevard, West Hartford, CT

06107.

Dimensions Primary Dimensions (height x diameter): 6 3/4 x 11in. (17.1 x 27.9cm)