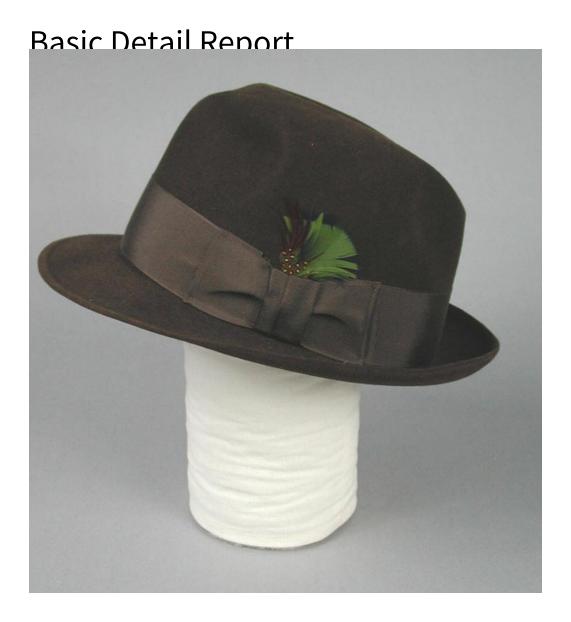

## Title Hat

Date about 1940

Primary Maker Borsalino

Medium Felted wool with silk lining, leather hatband, feathers and silk or rayon grosgrain ribbon

Description Woman's fedora hat of dark brown wool felt. The hat has a two inch wide brown grosgrain ribbon hatband formed in a bow on the side with a small cluster of green, blue and red feathers on the proper left side. The hat is lined in white silk satin and has a brown leather sweatband. The label printed in ink on

## **Basic Detail Report**

the inside of the crown reads: "QUALITA SUPERIORE / BORSALINO /

ALESSANDRIA / (ITALIA) / MARCA DEPOSITATA" and a small white label with

graphics woven in dark blue stitched to the hatband reads: "7 3/4".