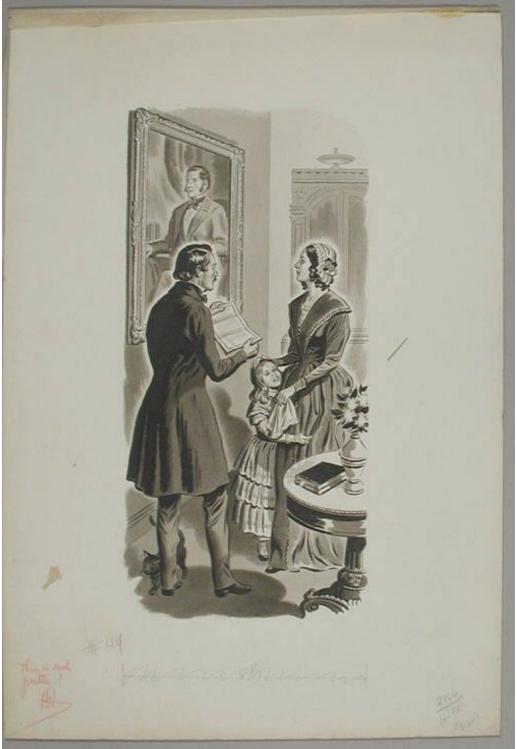

## **Basic Detail Report**

Medium Drawing; ink and gouache with graphite on white wove paper mounted

to board

Description Drawing of an interior scene with a man, woman and young girl. The girl is clinging to the woman's skirts and appears to be crying. The woman is holding a handkerchief and looking up at a portrait of a seated man, that hangs on the wall. The man shows a document, presumably a life insurance policy, to the woman. A cat next is beside his leg. Two books and a vase with flowers are on a table at the right.