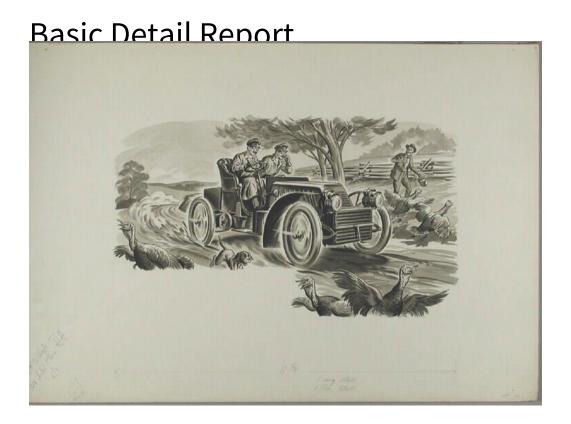

## **New Record**

Date 1947

Primary Maker HH Art Studios Inc.

Medium Drawing; ink and gouache with graphite on white wove paper mounted to board

Description Drawing of an open touring automobile driving on a dirt road. The two men in the car are wearing hats, goggles, gloves, and long coats. Five wild turkeys are running away from the car and a dog runs along side. A man wearing a hat and carrying a bucket stands off to the side looking on. In the background are a Virginia rail fence and some trees.