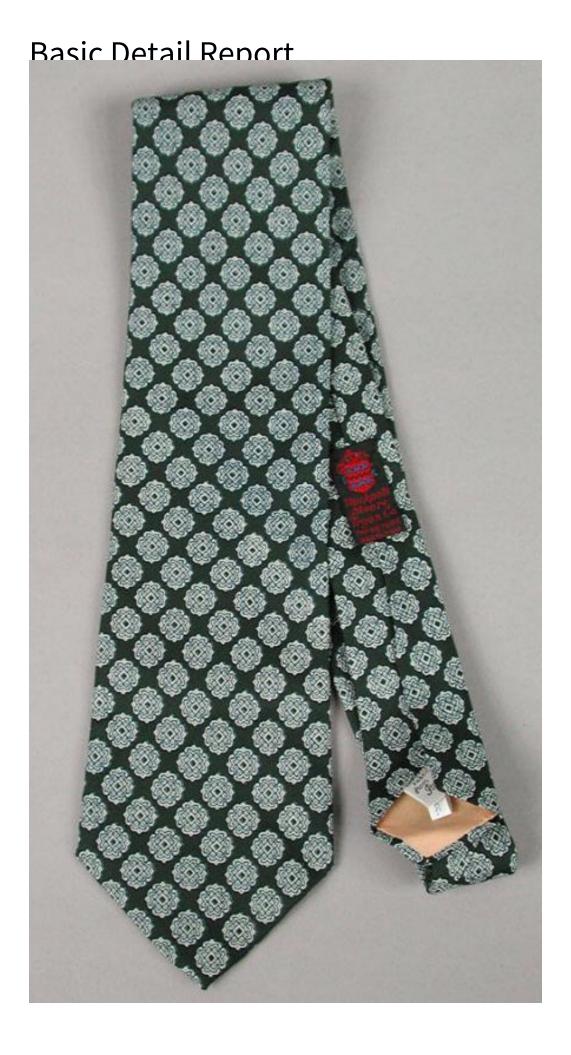

## Title Man's Necktie

Date 1970-1980

Primary Maker Lewis Fox family

Medium Silk

Description Man's silk tie, printed with a medallion design in white, dark blue and black on a dark green background. The front tip ends in a broad point; the back tip is narrower. The tie is lined with pale peach silk. The narrow end has two labels: "Stackpole/ Moore/ Tryon Co./ Importers/ Hartford" woven with red letters on a black background, along with a shield design. The second label is white with words woven in black: "IMPORTED / FABRIC / from / Italy / ALL / SILK". Dimensions Primary Dimensions (length x width at widest point): 57 x 4in. (144.8 x 10.2cm)