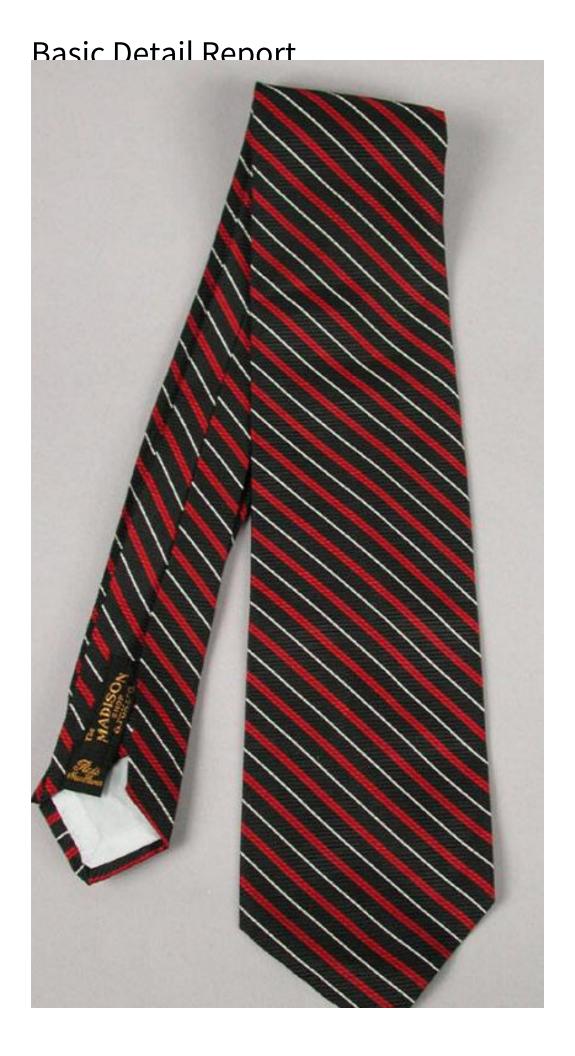

## Title Man's Necktie

Date 1970-1979

Primary Maker Lewis Fox family

Medium Silk

Description Man's silk tie, woven in black, red and white alternating stripes in a grosgrain weave. The front tip is ends in a broad point, the back tip is narrower. The tie is lined with pale gray silk. The narrow end of the tie has two labels both of which are woven in gold lettering on a black background. The first is a manufacturer's label and reads: "Reis/ New Haven" on recto and "ALL SILK" with an emblem on verso. The second label is a retailer's label and reads: "The/ MADISON/ SHOP/ G. FOX & CO."