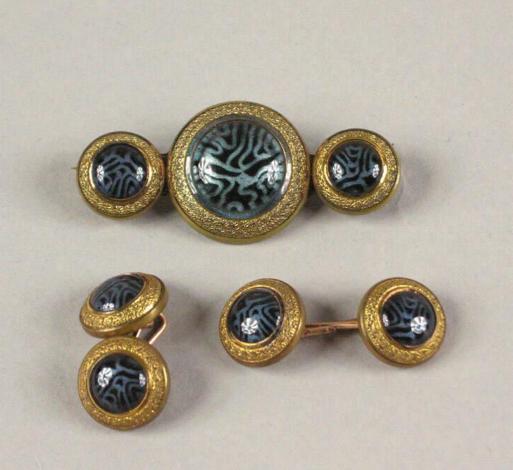

## **Title Brooch and Matching Cuff Links**

Date 1900-1920

Primary Maker Lewis Fox family

Medium Unidentified metal, glass

Description Woman's brooch (.a) and matching pair of cuff links (.b, .c). Brooch (. a): has a design of a central domed glass with black and silver swirls set in a textured gold colored bezel. This central element is flanked by smaller but the same domed pieces of black and gray swirled glass. The brooch has a hinged pin which fits through a hook. Cufflinks (.b,.c): Pair of cuff links consisting of the two smaller sized pieces of glass connected by an s-shaped hook through links on their backs.

## **Basic Detail Report** Dimensions Component (brooch length x width): 2 1/8 x 1in. (5.4 x 2.5cm)

Component (cuff link length x width): 1 1/8 x 5/8in. (2.9 x 1.6cm)