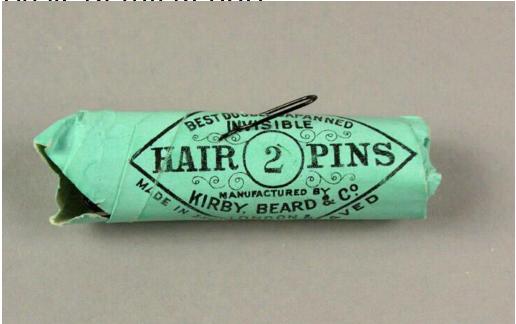

## **Title Packet of Hairpins**

Date 1892-1910

Primary Maker Lewis Fox family

Medium Hairpins: Black enameled metal Packet: Blue paper printed with black ink.

Description Package of hairpins wrapped in original aqua blue paper packaging printed in black ink that reads: "TRADE MARK / BEST DOUBLE JAPANNED / INVISIBLE / HAIR 2 PINS / MANUFACTURED BY / KIRBY, BEARD & Co. / LONDON & BIRMM. / MADE IN ENGLAND / WAVED / KIRBY BEARD & Co." The package is secured by a metal hairpin which is u-shaped and waved for staying power, and "Japanned" (coated with black enamel). Dimensions Primary Dimensions (length x diameter of package): 2 1/4 x 5/8in.

(5.7 x 1.6cm)