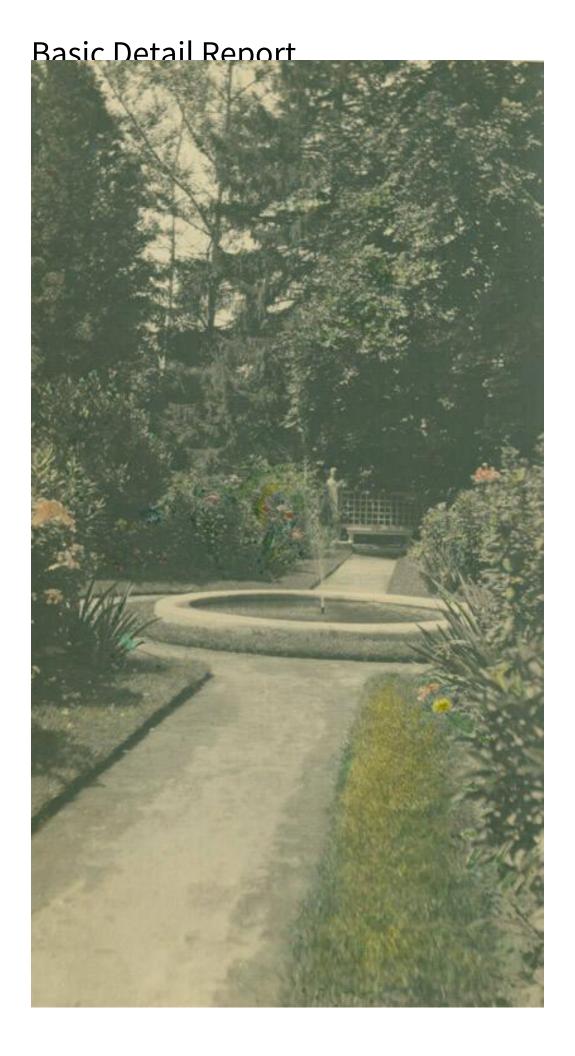

Description Views of a house and formal garden. The garden includes a pergola, a herm, a fountain, and a pool, as well as flower beds, shrubs, and trees. Some trees are poplars. Benches and chairs, including a folding lawn chair, are in some