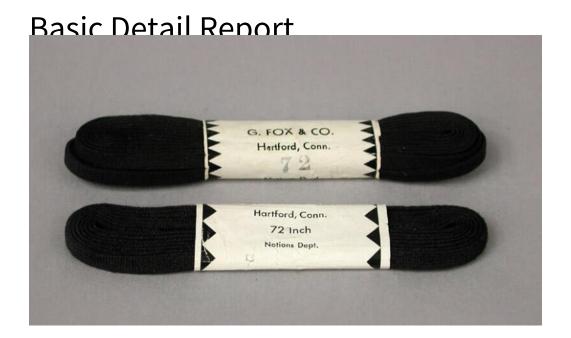

## **Title Shoelaces**

Date 1900-1950

Primary Maker Gilman family

Medium Black fabric with white paper labels

Description Two packages of black fabric shoelaces, each wrapped in a white paper label. Label .a is printed in black ink, "G. FOX & CO./ Hartford, Conn./ 72 inch/ Notions Dept." Label .b is printed in black ink, "G. FOX & CO./ Hartford, Conn./ [the number '72'stamped in black ink]/ Notions Dept." Package 2001.103.15.1 only has one of the two shoelaces in it.