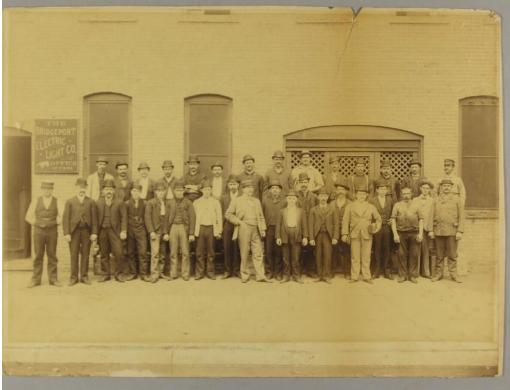

## Title Bridgeport Electric Light Company Employees

Date 1895-1910

Primary Maker Unknown

Medium Photography; albumen print on paper on cardboard mount Description Men wearing shirts, vests, pants, jackets, and hats pose in front of a brick building with a sign that reads: "THE / BRIDGEPORT / ELECTRIC / LIGHT CO. / OFFICE / UPSTAIRS". Stairs are visible through a doorway at the left. A window or door at the right has latticework panels. Dimensions Primary Dimensions (image height x width): 9 1/8 x 13 3/8in. (23.2 x 34cm) Sheet (height x width): 10 1/8 x 13 5/8in. (25.7 x 34.6cm) Mount (height x width): 10 3/16 x 13 7/8in. (25.9 x 35.2cm)