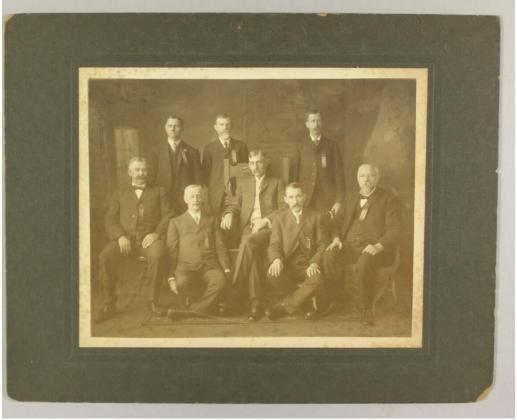

## Title Group Portraits with Members of the Williams Family

Date 1900-1920

Primary Maker Unknown

Medium Photography; collodion prints on paper on cardboard mounts

Description Studio group portraits of men wearing suits, shirts, and neckties.

Some men have beards or mustaches. One man wears eyeglasses. In one photograph, the men wear ribbons inscribed "GRAND LODGE / I.O.O.F. / OF CONNECTICUT". In the other, they wear circular medals hanging from ribbons.

One photograph includes a painted backdrop and a fur rug.

Dimensions Primary Dimensions (image height x width): 7 9/16 x 9 1/8in. (19.2 x 23.2cm) or smaller Sheet (height x width): 7 9/16 x 9 1/8in. (19.2 x 23.2cm) or smaller Mount (height x width): 11 1/2 x 14in. (29.2 x 35.6cm) or smaller