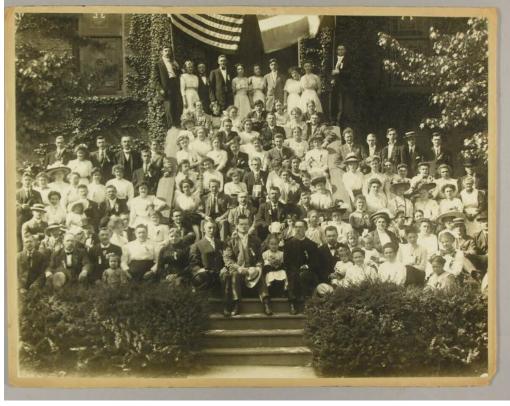

## Title Danish Young People's Convention, Hartford, 1911

Date 1911

Primary Maker A. Nysel

Medium Photography; gelatin silver print on paper on cardboard mount Description A large group of men, women, boys, and girls pose on the steps of a church building. Some women wear elaborate hats. Some men wear straw hats. A bearded man in the front row who is wearing a clerical collar is presumably the pastor. Some people hold small Danish flags. Large Danish and American flags hang in the doorway. Ivy grows on the walls. A maple tree is at the right. Hedges, apparently privet hedges, are in the foreground. Dimensions Primary Dimensions (image height x width): 10 3/4 x 14in. (27.3 x 35.6 cm) Sheet (height x width): 10 3/4 x 14in. (27.3 x 35.6cm) Mount (height x width): 11 1/4 x 14 1/2in. (28.6 x 36.8cm)