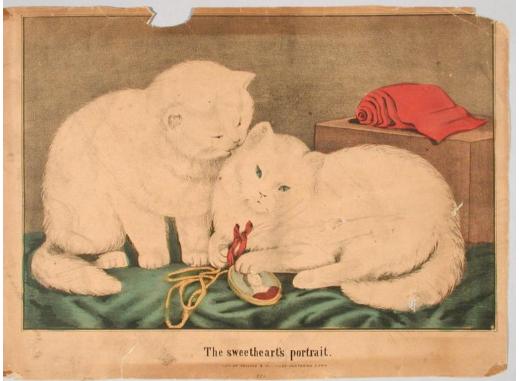

## Title The Sweetheart's Portrait.

Date 1867-1871

Primary Maker Kellogg & Bulkeley

Medium Lithography; printer's ink and watercolor on wove paper

Description Two fluffy white cats sit on crumpled cloth. The cat on the right holds a portrait miniature of a woman in a metal case in its paws. A ribbon and a cord are attached to the portrait, which was probably meant to be worn as a locket. The cat on the left licks the neck of the other cat with its tongue. A roll of cloth is on a wooden box in the right background.