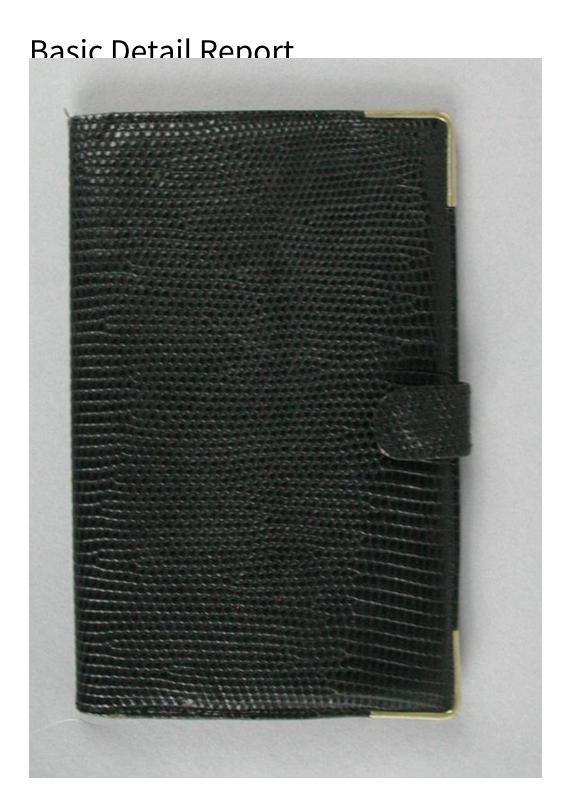

## Title Passport Case

Date 1940-1965

Primary Maker Beatrice Fox

Medium Leather, with gold corners

## **Basic Detail Report**

Description Travel case made of black reptile skin lined with calfskin; interior pockets are lined with black silk moiré. The wallet has a small interior change purse with a brass snap closure (marked "Carr United") and the notebook-style wallet closes with a snap attached to a tab. The interior is divided into compartments labeled in gold metallic ink for: "LETTER OF CREDIT / PASSPORT / LANDING CARD / LUGGAGE CHECK / RAIL TICKET" and an extra unlabeled pocket for papers or currency notes.