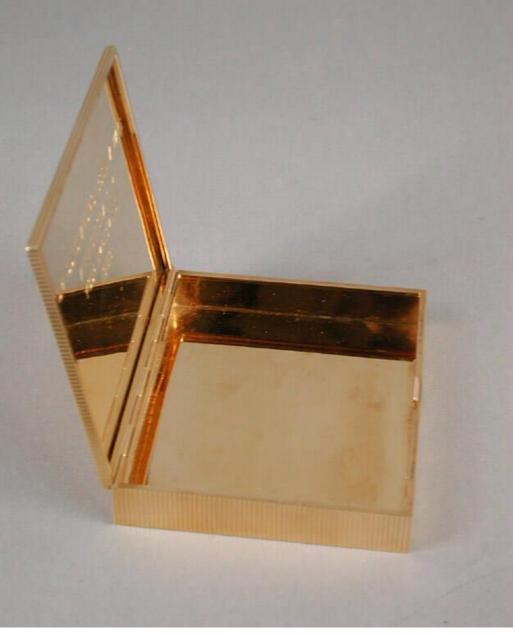

## Title Cigarette Case in Carrying Case

Date 1956

Primary Maker Beatrice Fox

Medium Cigarette Case (.a): 14 karat gold. Case (.b): Suede leather and

cardboard.

Description Rectangular cigarette case (.a) in 14 karat gold with fluted exterior

surfaces. Interior lid is engraved: "OUR OUTSTANDING BOSS-ALWAYS/

## **Basic Detail Report**

AFFECTIONATELY/ YOUR EMPLOYEES/ 1956". A slipcase (.b) of gray suede

protects the metal.

Dimensions Primary Dimensions (length x width x depth): 3 1/2 x 2 15/16 x 5/8in.

(8.9 x 7.5 x 1.6cm) Other (width x depth x length of slip case): 3 9/16 x 7/8 x 3in. (9