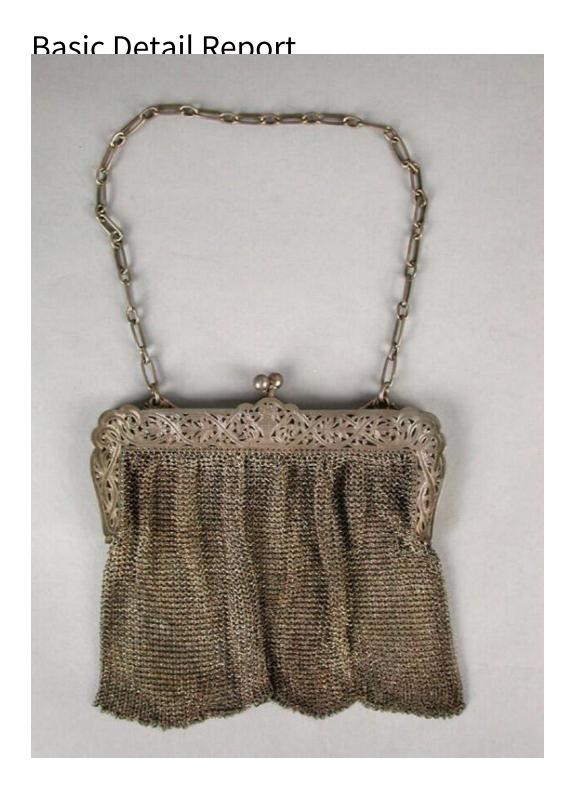

## **Basic Detail Report**

Description Small silver chain purse with pierced silver frame fastened with a twist knob clasp. The finials on the clasp are made of metal cast in the shape of simple round balls. The metal frame is engraved with a floral decoration including a central urn filled with two flowers. The handle measures thirteen inches and consists of elongated oval loops interwoven with smaller oval loops. Dimensions Primary Dimensions (length x width x depth):  $5 \times 5 \times 3/8 \times 3/8$  in. (12.7  $\times 13.7 \times 1$ cm)