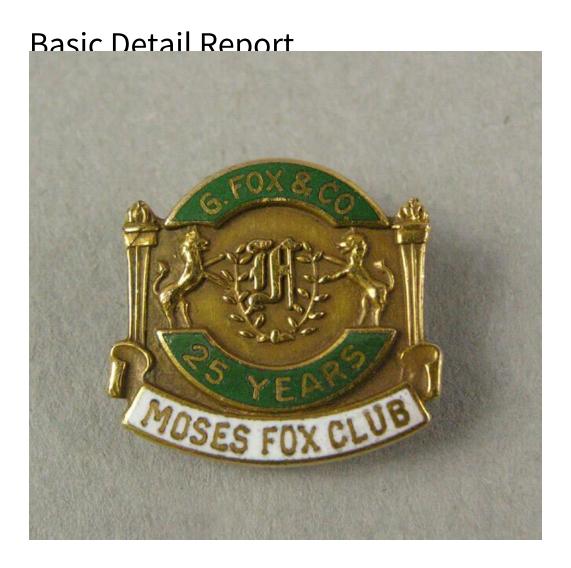

## **Title Lapel Pin**

Date 1952

**Primary Maker Beatrice Fox** 

Medium 10 karat gold, enamel

Description A gold lapel pin for the Moses Fox Club, of the G. Fox and Co. department store. The gold pin has the initial "F" at the center surrounded by a pair of laurel branches, two lions, and two lit torches. Two banners in green enamel read "G. FOX & CO." and "25 YEARS" in gold lettering. "MOSES FOX CLUB" appears in gold lettering on a white enamel ground. The pin back is secured by a safety catch and the verso is engraved: "B.F.A. / 1927".