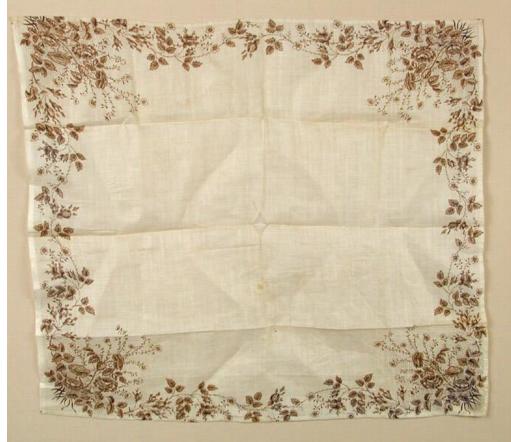

## Title Trick Handkerchief

Date 1858

Primary Maker Albert G. Walker

Medium Hand-stitched, plain-woven printed (probably) linen; white metal ring Description White fabric handkerchief with a decorative border of flowers and leaves in light brown and black. An extra triangle of cream colored fabric is stitched onto the back of one corner (see lower right corner in image); a small metal ring is stitched into the pocket that is formed by the extra fabric. Dimensions Primary Dimensions (height x width): 17 5/8 x 20in. (44.8 x 50.8cm) Other (diameter of concealed ring): 3/4in. (1.9cm)