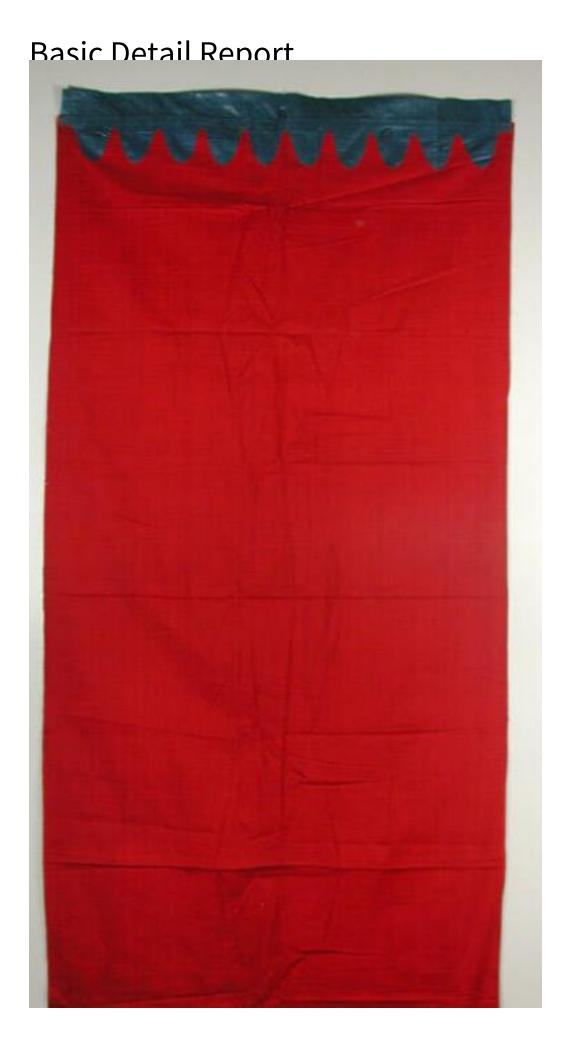

Description Curtain (.c): Hand-stitched, plain-woven red cotton curtain with a blue plain-woven glazed cotton border stitched to the top edge. The blue border undulates on the inside edge, creating a wavy pattern.

Dimensions Component (length x width of curtain .c): 66 3/4 x 30in. (169.5 x 76.2 cm)