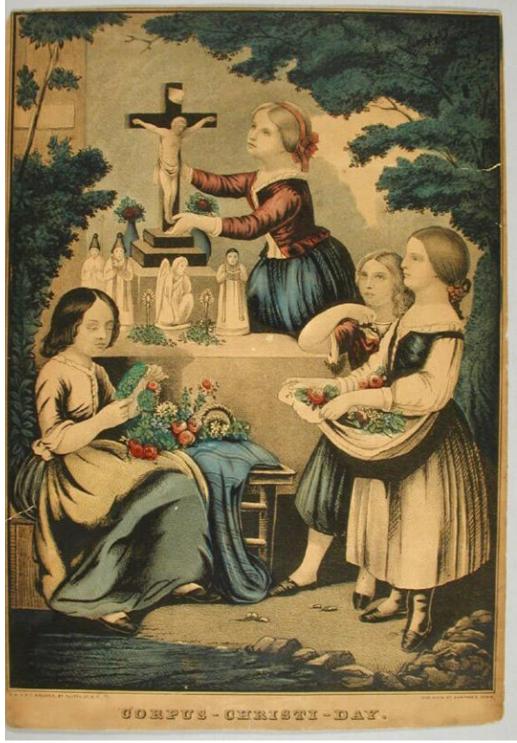

## **Basic Detail Report**

Description Four girls are gathered around an outdoor altar. The girl standing at the right holds flowers, including roses, in her apron. The girl seated at the left is holding, and presumably making, a garland. In the background, a girl is placing a crucifix on the altar. Two bouquets of flowers, two candles, and figurines of a kneeling angel and three priests in vestments are on the altar. The wall of a building is in the background. Trees are at left and right. Dimensions Primary Dimensions (image height x width): 12 1/2 x 9in. (31.8 x 22.9 cm) Sheet (height x width): 13 1/4 x 9 1/4in. (33.7 x 23.5cm)