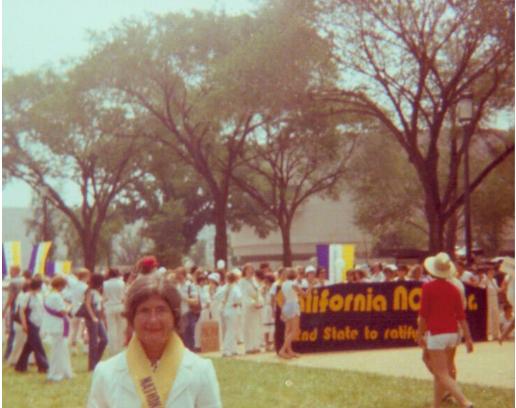

## Title National ERA March 1978

Date 1978

Primary Maker Columbia Anne Botticello

Medium Photography; color photographs on paper in bound album with plastic pages and paper-covered boards Description Women are shown marching at the Mall and visiting the Smithsonian Air and Space Museum, the Washington Monument, the Capitol Building, and the White House. Some photographs include a double-decker tour bus the "Spirit of 76." In some photographs women hold signs and banners. Dimensions Primary Dimensions (image height x width): 3 7/8 x 5in. (9.8 x 12.7 cm) Sheet (height x width): 8 1/2 x 6 1/2in. (21.6 x 16.5cm) Other (album height x width x depth): 9 1/16 x 7 1/8 x 1 1/16in. (23 x 18.1 x 2.7cm)