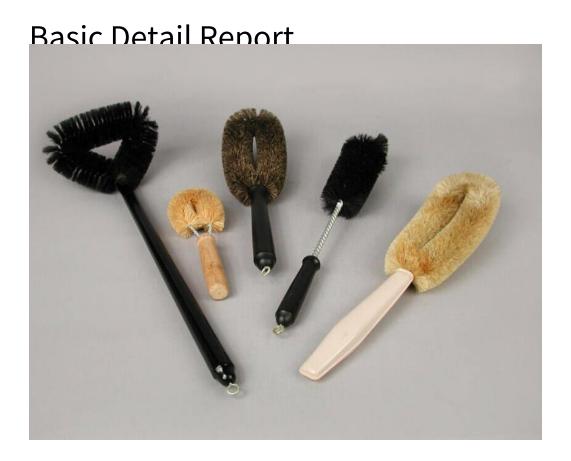

## **Title Brushes**

Primary Maker The Fuller Brush Company

Medium Brushes .1-.2, .4-.5: Synthetic bristles, wire, wooden handle. Brushes .1, . 2, and .4 also have a wire hanging loop. Brush .3: Synthetic bristles, wire, plastic handle. Brush .6: Synthetic bristles, metal backing.

Description A variety of cleaning brushes, all with synthetic bristles, most with wire frame. Brushes .1-.2 and .4-.5 have long, rounded wooden handles. Brush .3 has a long, rectangular, tan plastic handle. Brush .6 is not made to be hand-held; it has a metal frame with a screw and nut attachment on top for securing it to some other device for use.

Dimensions Component (length x width x depth of longest brush, .1):  $18 \times 6 \times 41$  /4in. (45.7 x 15.2 x 10.8cm) Component (length x width x depth of shortest brush, .5):  $71/4 \times 21/2 \times 11/4$ in. (18.4 x 6.4 x 3.2cm)