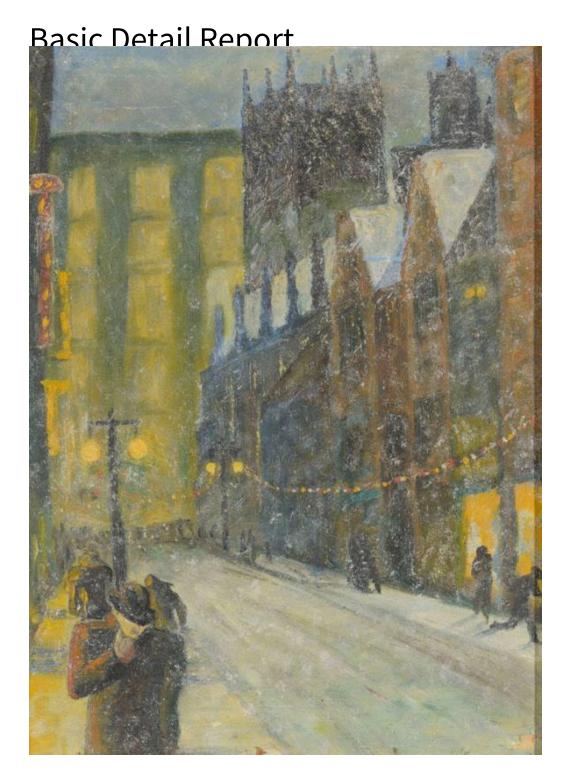

Title Holiday Season 1933 Snowing on Church Street at Dusk

Date 1933

Primary Maker Lois V. Schaeffer

Medium Oil on cardboard, in wood frame painted with cream-colored paint

## **Basic Detail Report**

Description Snow is falling as several people walk on the sidewalks of a snow covered street at dusk or night time. A man walking in the foreground wears a hat and is huddled in a coat. Colored Christmas light strings hang from the street lights along both sides of the street. The buildings on the left have illuminated hanging vertical signs. In the background, the multi-story building with lit windows is the G. Fox and Co. department store building at 960 Main Street, Hartford.