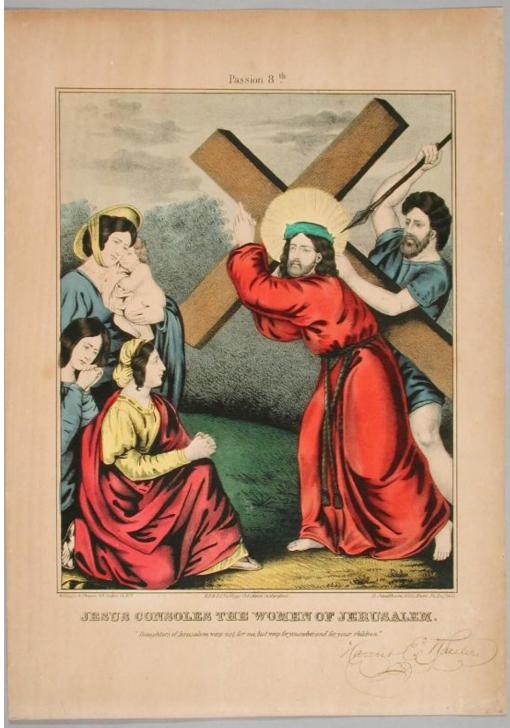

## **Basic Detail Report**

Title Jesus Consoles the Women of Jerusalem.

Date 1845-1846

Primary Maker E.B. & E.C. Kellogg

Medium Lithography; printer's ink and watercolor on wove paper

## **Basic Detail Report**

Description Jesus Christ, a man wearing a crown of thorns and a halo, stoops beneath a large cross that he bears on his right shoulder. A halo surrounds his head. Three women stand or kneel at the left. The standing woman holds an infant in her arms. A bearded man at the right aims a spear at Christ's head. Dimensions Primary Dimensions (image height x width): 9 15/16 x 7 15/16in. (25.2 x 20.2cm) Sheet (height x width): 13 15/16 x 9 7/8in. (35.4 x 25.1cm)