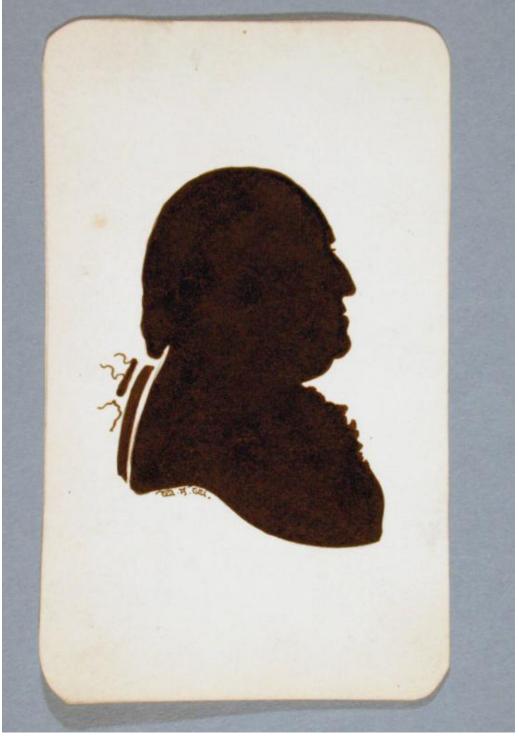

## Title President George Washington and Mrs. George Washington

Date before 1832

Primary Maker Unknown

Medium Silhouettes; black ink on thin paperboard in acid-free mat

## **Basic Detail Report**

Description Two bust-length profile portraits of George Washington and Martha Washington mounted together in a single mat. A man is on the left, facing right. He is wearing a frilled shirt and has his hair pulled back in a queue. A woman is on the right, facing left. She is wearing a cap. Dimensions Primary Dimensions (image height x width - left): 2 3/8 x 1 5/8in. (6 x 4.1cm) Sheet (height x width - left): 4 1/4 x 2 1/2in. (10.8 x 6.4cm) Primary Dimensions (image height x width - right): 2 1/4 x 1 3/4in. (5.7 x 4.4cm) Sheet (height x width - right): 4 1/4 x 2 1/2in. (10.8 x 6.4cm) Mount (height x width): 11 x 14in. (27.9 x 35.6cm)