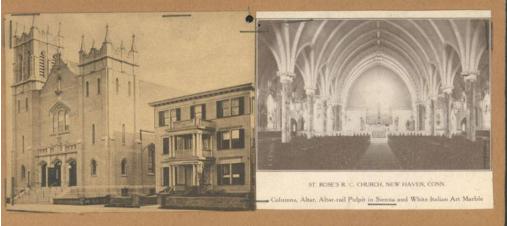

## Title St. Rose Church, New Haven

Date about 1912

Primary Maker John J. McMahon

Medium Photomechanical prints; printer's ink on paper mounted on cardboard Description Exterior and interior views of St. Rose Roman Catholic Church in New Haven. The exterior includes two square gothic towers and stairs leading to an entrance porch. Pews, the altar, the pulpit, and the marble decoration of the Church are visible in the interior view. Dimensions Primary Dimensions (image height x width): 3 1/2 x 4 3/8in. (8.9 x 11.1cm) and smaller Sheet (height x width): 3 1/2 x 4 3/8in. (8.9 x 11.1cm) and smaller Mount (height x width): 4 x 9in. (10.2 x 22.9cm)